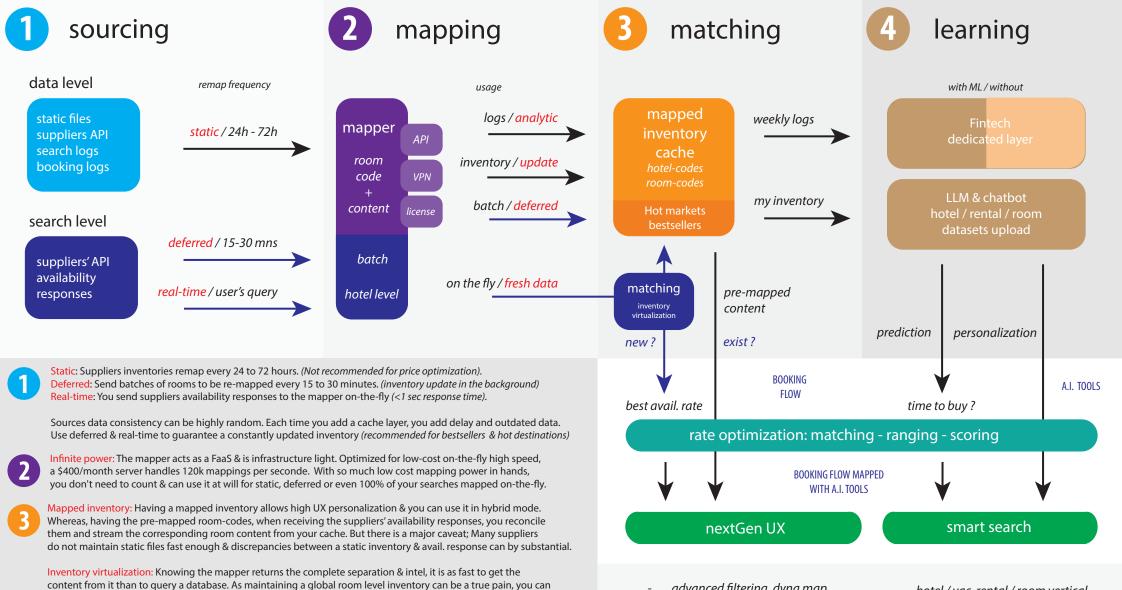

- advanced filtering, dyna map shortcuts: type, ada, family...
- group, range & scoring intels
- best offers automated push

- hotel / vac. rental / room vertical
- fast search / selection. low L2B
- conversational chatbot / chatGpt
- VR voice2book new cel apps

## Your comprehensive guide to master room level intelligence.

go with a complete inventory virtualization approach (deferred or real-time), based on availabilities responses only.

You keep your present flow with cheapest rate at hotel level show & at room level, you show the mapped response.

Fintech & LLM: Using the returned dataset allows for an easy fintech approach with/without FI machine learning.

Room-matching NLP A.I. is agnostic and maps hotel, vacation rental & room name, description the same way for an unified mapping model. Your search engine or chatbot is smart at hotel, vacation rental and room levels.

The same detailed dataset is turnkey to upload to Large Language Models, chatGpt, chatbot.

nextGen UX, high personalization, granular RM, OTA insights, attribute level compsets, dynamic markup, price optimization & prediction, inventory mount, elastic indexing, search engine, with/without ML fintech, ML datasets, LLM, openAl, ChatGpt, chatbot, voice2booking.